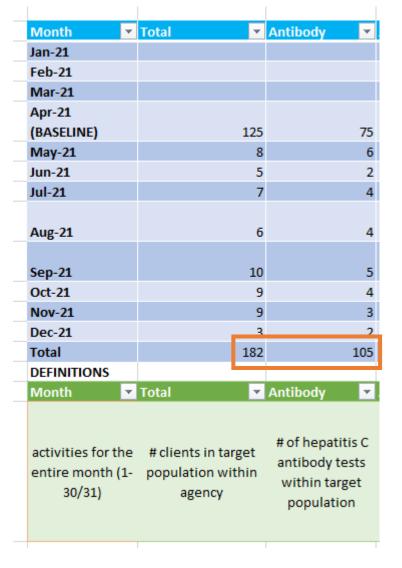

# HERO Data 2021

| Month                                            | Total <b>▼</b>                                     | Antibody <b>T</b>                                                 | Antibody + ■             | RNA 🔻                                                        | RNA+ ▼                                                                                | Start HCV TX                                                              | Finish HCV TX                                                                            | Refer MOUD 💌                                                                         | Start MOUD 🔽                                                                     |
|--------------------------------------------------|----------------------------------------------------|-------------------------------------------------------------------|--------------------------|--------------------------------------------------------------|---------------------------------------------------------------------------------------|---------------------------------------------------------------------------|------------------------------------------------------------------------------------------|--------------------------------------------------------------------------------------|----------------------------------------------------------------------------------|
| Jan-21                                           |                                                    |                                                                   |                          |                                                              |                                                                                       |                                                                           |                                                                                          |                                                                                      |                                                                                  |
| Feb-21                                           |                                                    |                                                                   |                          |                                                              |                                                                                       |                                                                           |                                                                                          |                                                                                      |                                                                                  |
| Mar-21                                           |                                                    |                                                                   |                          |                                                              |                                                                                       |                                                                           |                                                                                          |                                                                                      |                                                                                  |
| Apr-21                                           |                                                    |                                                                   |                          |                                                              |                                                                                       |                                                                           |                                                                                          |                                                                                      |                                                                                  |
| (BASELINE)                                       | 125                                                | 75                                                                | 26                       | 24                                                           | 16                                                                                    | 12                                                                        | 11                                                                                       | 113                                                                                  | 103                                                                              |
| May-21                                           | 8                                                  | 6                                                                 | 1                        | 1                                                            | 0                                                                                     | 0                                                                         | 1                                                                                        | 8                                                                                    | 3                                                                                |
| Jun-21                                           | 5                                                  | 2                                                                 | 1                        | 1                                                            | 0                                                                                     | 1                                                                         | 0                                                                                        | 3                                                                                    | 1                                                                                |
| Jul-21                                           | 7                                                  | 4                                                                 | 1                        | 1                                                            | 1                                                                                     | 0                                                                         | 0                                                                                        | 2                                                                                    | 2                                                                                |
| A 24                                             | _                                                  |                                                                   |                          | 4*                                                           | 4.2                                                                                   | 0                                                                         | 4                                                                                        | 2                                                                                    | :                                                                                |
| Aug-21                                           | 6                                                  | 4                                                                 | 0                        | 1*                                                           | 1*                                                                                    | 0                                                                         | 1                                                                                        | 3                                                                                    | 2                                                                                |
| Sep-21                                           | 10                                                 | 5                                                                 | 3                        | 3                                                            | 2                                                                                     | 0                                                                         | 0                                                                                        | 5                                                                                    | 11                                                                               |
| Oct-21                                           | 9                                                  | 4                                                                 | 1                        | 1                                                            | 1                                                                                     | 0                                                                         | 0                                                                                        | 4                                                                                    | 5                                                                                |
| Nov-21                                           | 9                                                  | 3                                                                 | 2                        | 2                                                            | 1                                                                                     | 0                                                                         | 0                                                                                        | 8                                                                                    | 5 :                                                                              |
| Dec-21                                           | 3                                                  | 2                                                                 | 0                        | 0                                                            | 0                                                                                     | 0                                                                         | 0                                                                                        | 2                                                                                    | 1:                                                                               |
| Total                                            | 182                                                | 105                                                               | 35                       | 33                                                           | 21                                                                                    | 13                                                                        | 13                                                                                       | 148                                                                                  | 123                                                                              |
| DEFINITIONS                                      |                                                    |                                                                   |                          |                                                              |                                                                                       |                                                                           |                                                                                          |                                                                                      |                                                                                  |
| Month                                            | Total ▼                                            | Antibody 🔽                                                        | Antibody +               | RNA* ▼                                                       | RNA +* ▼                                                                              | Start HCV TX*                                                             | Finish HCV TX*                                                                           | Refer MOUD*                                                                          | Start MOUD* ▼                                                                    |
| activities for the<br>entire month (1-<br>30/31) | # clients in target<br>population within<br>agency | # of hepatitis C<br>antibody tests<br>within target<br>population | # of<br>positive/reactiv | # of hepatitis C<br>RNA tests within<br>target<br>population | # of<br>positive/detecte<br>d hepatitis C<br>RNA tests within<br>target<br>population | # of clients who initiated hepatitis C treatment within target population | # of clients who<br>completed<br>hepatitis C<br>treatment<br>within target<br>population | # of clients referred to medication for opioid use disorder within target population | # of clients started medication for opioid use disorder within target population |
|                                                  |                                                    |                                                                   |                          |                                                              |                                                                                       |                                                                           |                                                                                          |                                                                                      |                                                                                  |