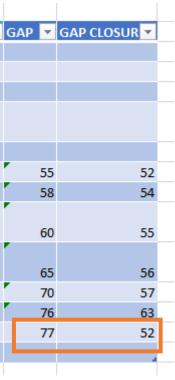

### **Quantifying Program Impact**

- 13/68 (19%) HCV patients were dually diagnosed
  - 4/13 (30%) did not obtain SVR labs
  - 13/63 (20%) non-dual patients did not obtain SVR labs
- Of the 25 patients who were counted as "gap closure"
  - 14 were lost-to-follow-up (2 year look back)
  - 11 obtained HCV screening test (14%)