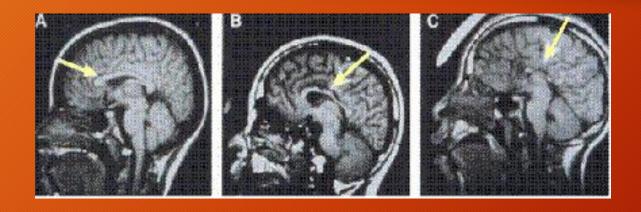

### CNS Damage: Corpus Callosum

The brain of a normal individual (A) and two with FAS (B,C) shows permanent loss of the tissue indicated by the arrows (portions of the corpus callosum).